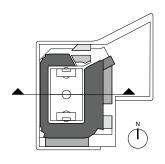

-------

4.09 OVERALL BUILDING SECTIONS

60'

2 N - S SECTION LOOKING EAST

7/21/2 PM

### POPULOUS

Marshall Moya Design

DC UNITED SOCCER STADIUM

100 Potomac Avenue, SW Washington, DC 20024

PUD #2 SUBMISSION

OVERALL BUILDING SECTIONS

ZONING COMMISSION District of Columbia CASE NO.16-02 EXHIBIT NO.10B6