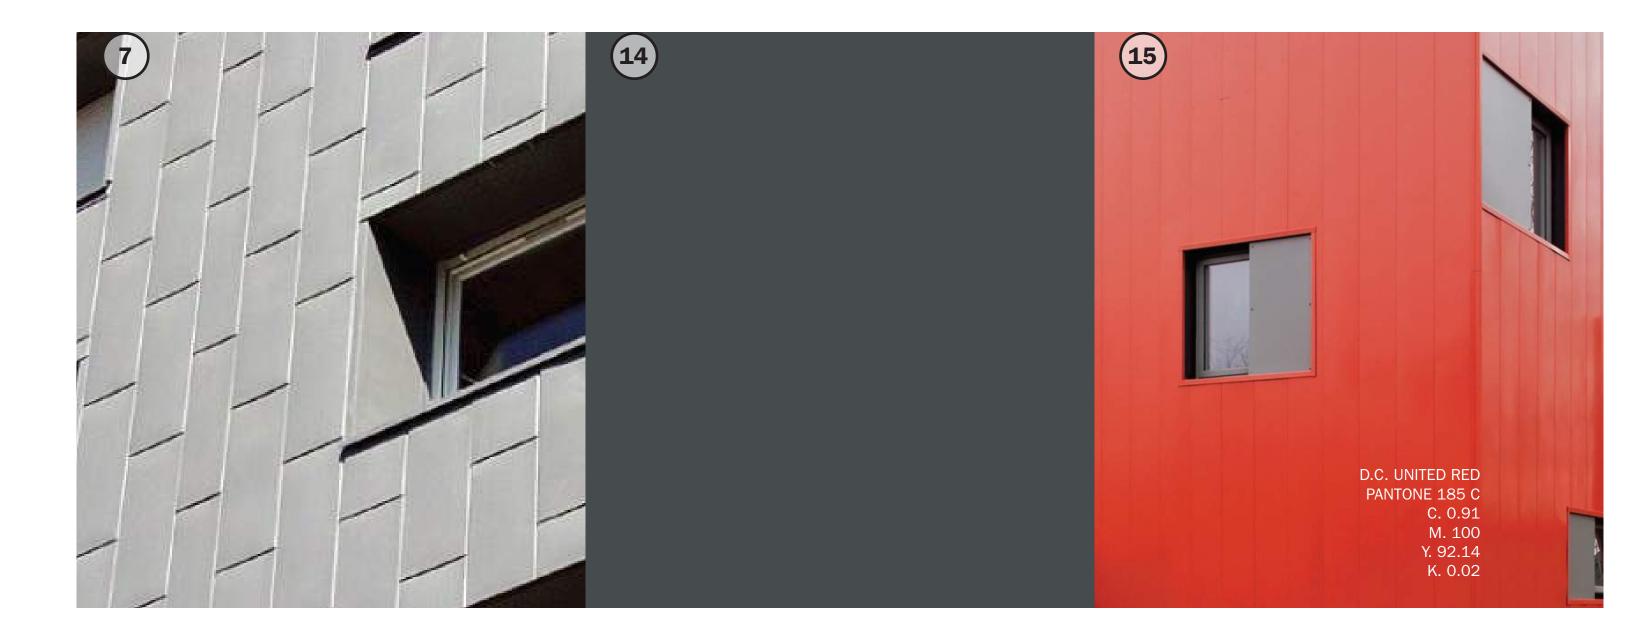

EXTERIOR MATERIAL PHOTOS 5.02

- 1. CAST-IN-PLACE CONCRETE RANDOM WOOD PLANK FORM-LINER -COLOR GRAY
- 2. EQUITONE\* [tective] FIBRE CEMENT FACADE PANEL COLOR TE80
- 3. EQUITONE\* [tective] FIBRE CEMENT FACADE PANEL COLOR TEOO
- 4. EQUITONE\* [tective] FIBRE CEMENT FACADE PANEL COLOR TE10
- 5. EQUITONE [tective] FIBRE CEMENT FACADE PANEL COLOR TE60
- 6. PRODEMA\* NATURAL WOOD FINISHED PANEL COLOR RUSTIK
- 7. VMZ\* ZINC METAL PANEL INTERLOCKING PATTERN COLOR QUARTZ
- 8. ANODIZED ALUMINUM CURTAIN WALL MULLIONS
- 9. SUNGUARD\* INSULATED GLASS UNIT SUPERNEUTRAL 54
- 10. INSULATED GLASS UNIT SPANDREL COLOR WHITE

### SAMPLE BOARDS WILL BE PROVIDED AT HEARING

- 11. ANODIZED ALUMINUM METAL PANEL CUSTOM PERFORATION PATTERN
- 12. ANODIZED ALUMINUM METAL PANEL 1" DIAMETER PERFORATION PATTERN
- 13. MILL FINISHED ALUMINUM METAL PANEL NO PERFORATION PATTERN
- 14. BENJAMIN MOORE\* PAINT COLOR RACCOON FUR DARK GRAY
- 15. RED METAL PANEL @ ESCALATOR ENCLOSURE
- 16. RED FABRIC SCRIM @ LIGHT BANNERS
- **17. GLASS PV PANELS**
- **18. DEEP TRAY GREEN ROOF SYSTEM**