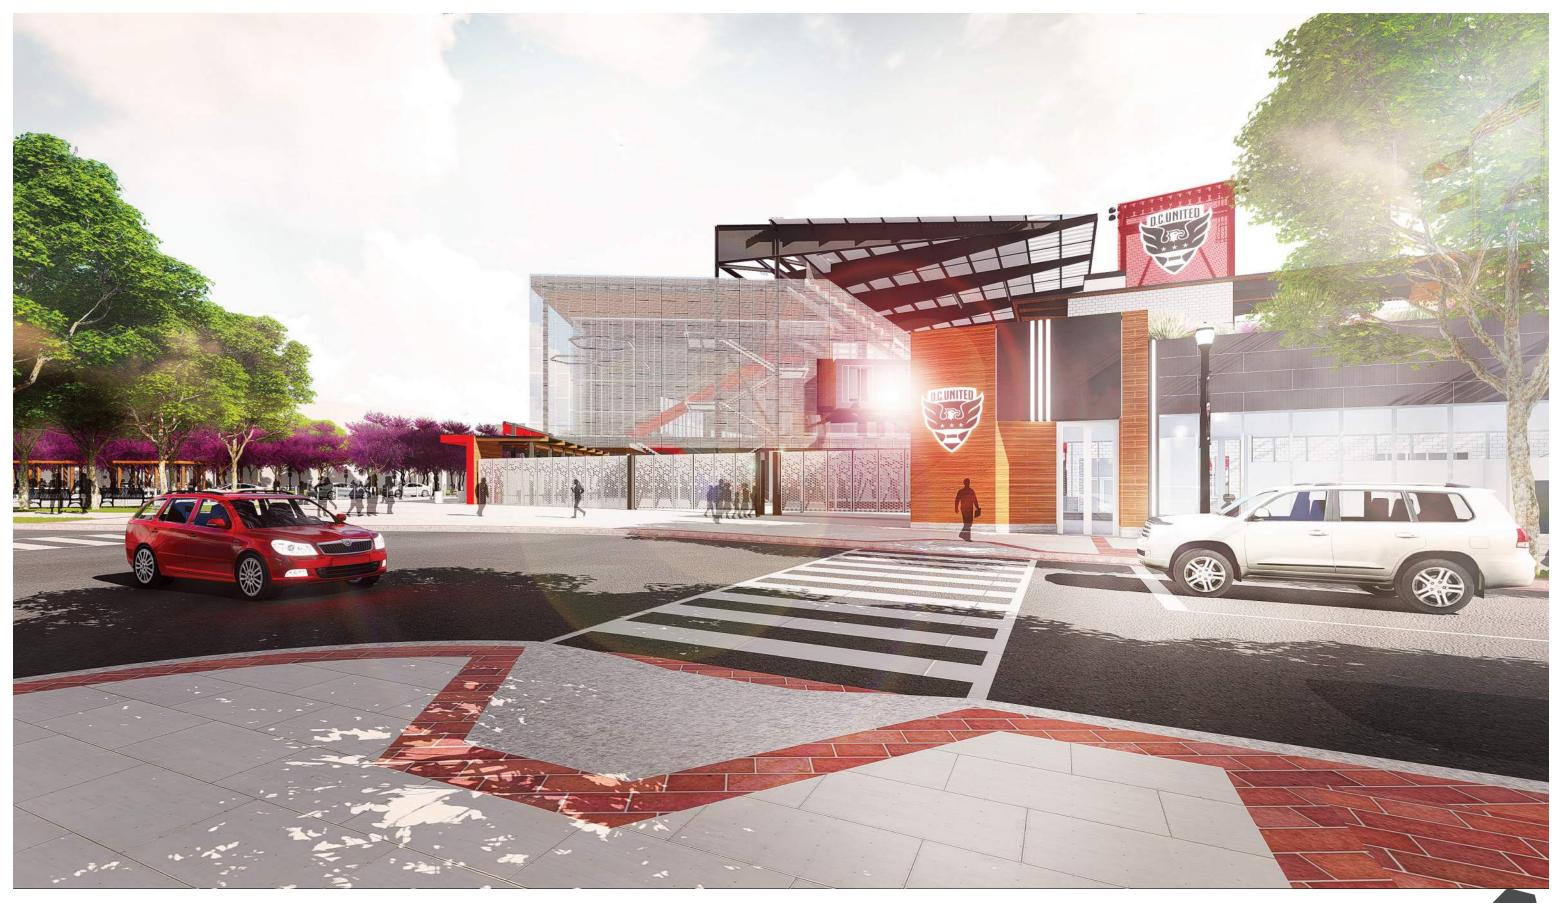

NORTHEAST ENTRY GATE ELEVATED RENDERING

- 1. CAST-IN-PLACE CONCRETE RANDOM WOOD PLANK FORM-LINER -COLOR GRAY
- 2. EQUITONE\* [tective] FIBRE CEMENT FACADE PANEL COLOR TE80
- 3. EQUITONE\* [tective] FIBRE CEMENT FACADE PANEL COLOR TEOO
- 4. EQUITONE\* [tective] FIBRE CEMENT FACADE PANEL COLOR TE10
- 5. EQUITONE [tective] FIBRE CEMENT FACADE PANEL COLOR TE60
- 6. PRODEMA\* NATURAL WOOD FINISHED PANEL COLOR RUSTIK
- 7. VMZ\* ZINC METAL PANEL INTERLOCKING PATTERN COLOR QUARTZ
- 8. ANODIZED ALUMINUM CURTAIN WALL MULLIONS
- 9. SUNGUARD\* INSULATED GLASS UNIT SUPERNEUTRAL 54
- 10. INSULATED GLASS UNIT SPANDREL COLOR WHITE