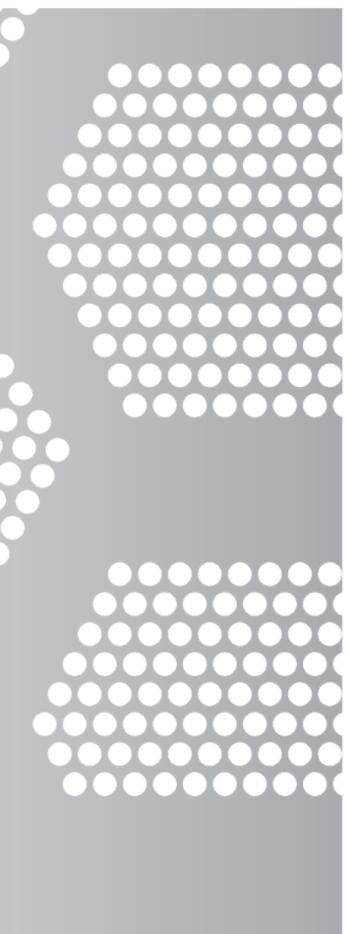

5.07 1" DIA. PERF PATTERN - SCALE 1/1 -ANODIZED ALUMINUM

CUSTOM PERF PATTERN - SCALE 1/1 -ANODIZED ALUMINUM 5.08

NORTHEAST AERIAL RENDERING W/ PARCEL B DEVELOPMENT

- 1. CAST-IN-PLACE CONCRETE RANDOM WOOD PLANK FORM-LINER -COLOR GRAY
- 2. EQUITONE\* [tective] FIBRE CEMENT FACADE PANEL COLOR TE80
- 3. EQUITONE\* [tective] FIBRE CEMENT FACADE PANEL COLOR TEOO
- 4. EQUITONE\* [tective] FIBRE CEMENT FACADE PANEL COLOR TE10
- 5. EQUITONE [tective] FIBRE CEMENT FACADE PANEL COLOR TE60
- 6. PRODEMA\* NATURAL WOOD FINISHED PANEL COLOR RUSTIK
- 7. VMZ\* ZINC METAL PANEL INTERLOCKING PATTERN COLOR QUARTZ
- 8. ANODIZED ALUMINUM CURTAIN WALL MULLIONS
- 9. SUNGUARD\* INSULATED GLASS UNIT SUPERNEUTRAL 54
- 10. INSULATED GLASS UNIT SPANDREL COLOR WHITE

### SAMPLE BOARDS WILL BE PROVIDED AT HEARING

- 11. ANODIZED ALUMINUM METAL PANEL CUSTOM PERFORATION PATTERN
- 12. ANODIZED ALUMINUM METAL PANEL 1" DIAMETER PERFORATION PATTERN
- 13. MILL FINISHED ALUMINUM METAL PANEL NO PERFORATION PATTERN
- 14. BENJAMIN MOORE\* PAINT COLOR RACCOON FUR DARK GRAY
- 15. RED METAL PANEL @ ESCALATOR ENCLOSURE
- 16. RED FABRIC SCRIM @ LIGHT BANNERS
- **17. GLASS PV PANELS**
- **18. DEEP TRAY GREEN ROOF SYSTEM**