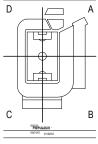

-------

4.09 OVERALL BUILDING SECTIONS

60'

2 N - S SECTION LOOKING EAST

7/21/2 PM

### POPULOUS

Marshall Moya Design

DC UNITED SOCCER STADIUM

100 Potomac Avenue, SW Washington, DC 20024

PUD #2 SUBMISSION

OVERALL BUILDING SECTIONS

ZONING COMMISSION District of Columbia CASE NO.16-02 EXHIBIT NO.10B6