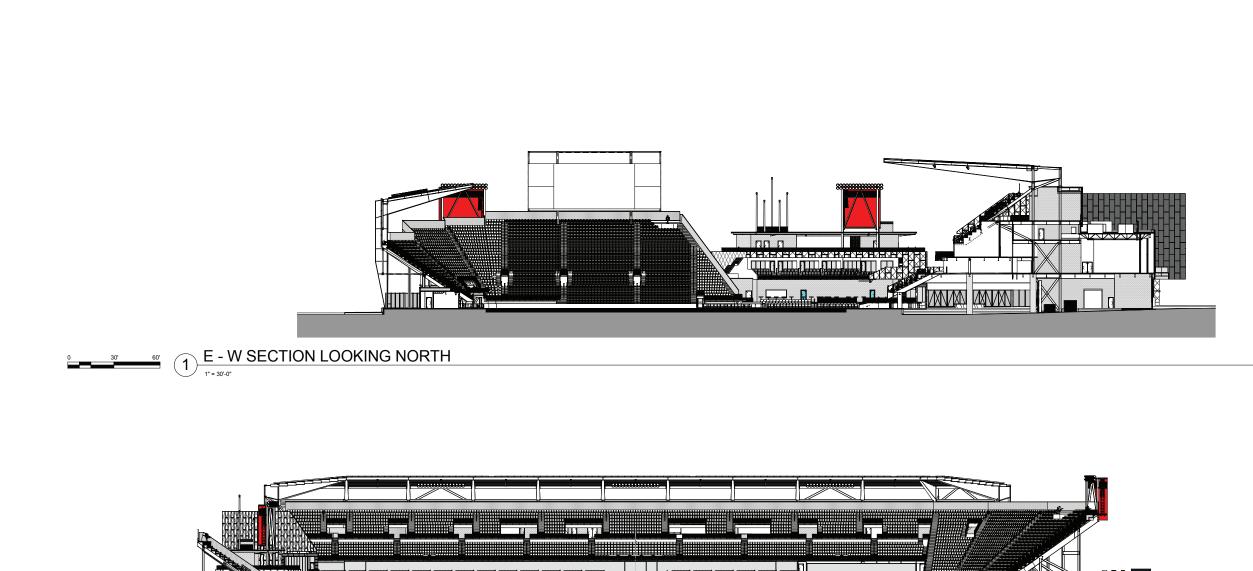

-------

4.09 OVERALL BUILDING SECTIONS

60'

2 N - S SECTION LOOKING EAST

7/21/2 PM

### POPULOUS

Marshall Moya Design

DC UNITED SOCCER STADIUM

100 Potomac Avenue, SW Washington, DC 20024

PUD #2 SUBMISSION

OVERALL BUILDING SECTIONS

ZONING COMMISSION District of Columbia CASE NO.16-02 EXHIBIT NO.10B6