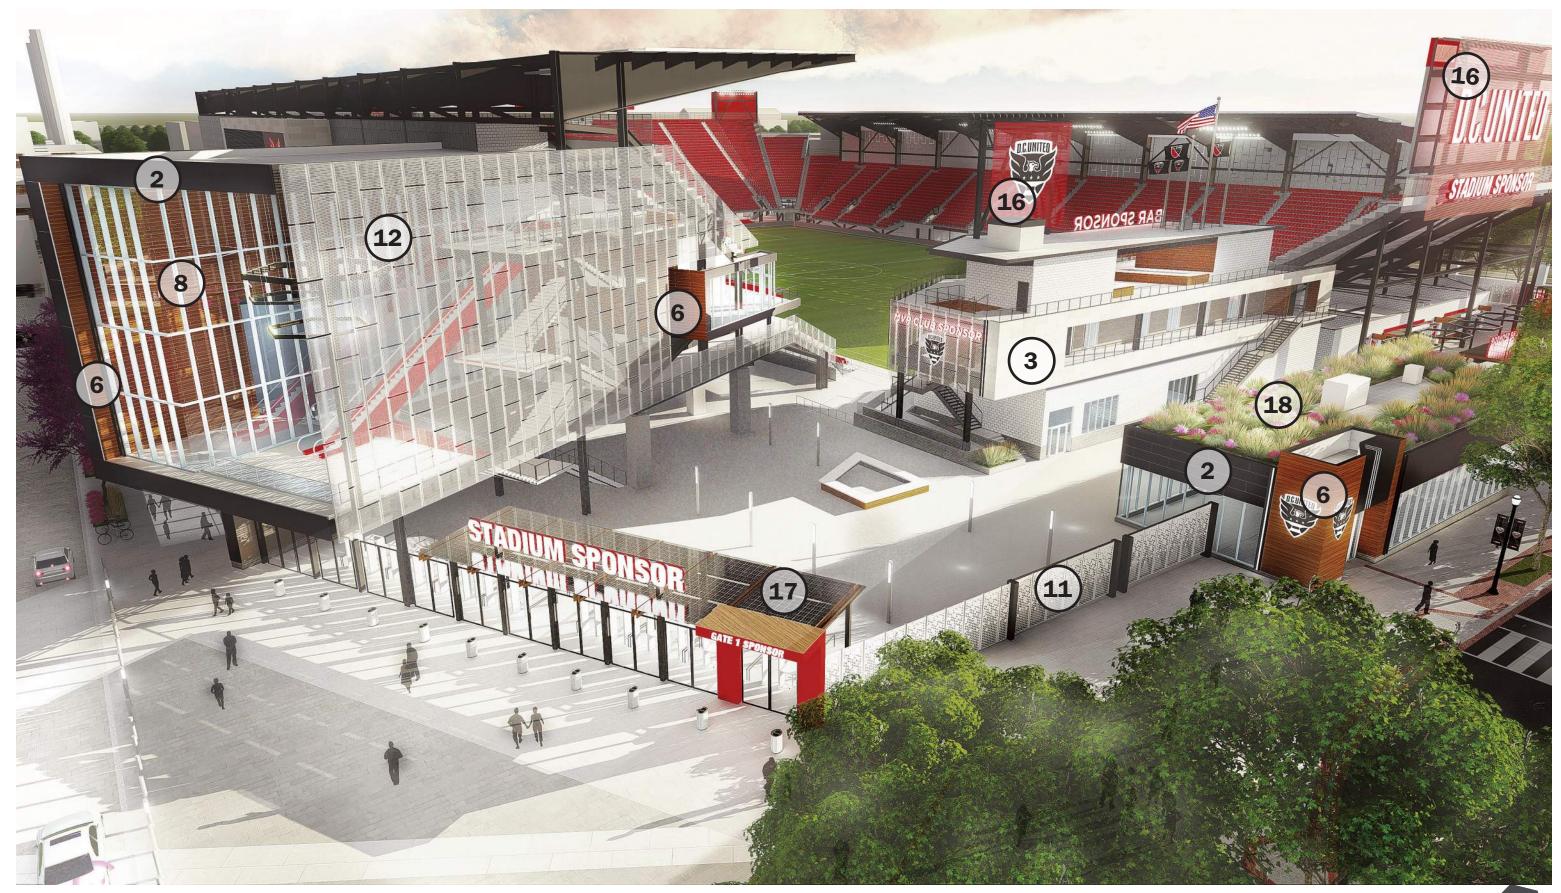

- 1. CAST-IN-PLACE CONCRETE RANDOM WOOD PLANK FORM-LINER -COLOR GRAY
- 2. EQUITONE\* [tective] FIBRE CEMENT FACADE PANEL COLOR TE80
- 3. EQUITONE\* [tective] FIBRE CEMENT FACADE PANEL COLOR TEOO
- 4. EQUITONE\* [tective] FIBRE CEMENT FACADE PANEL COLOR TE10
- 5. EQUITONE [tective] FIBRE CEMENT FACADE PANEL COLOR TE60
- 6. PRODEMA\* NATURAL WOOD FINISHED PANEL COLOR RUSTIK
- 7. VMZ\* ZINC METAL PANEL INTERLOCKING PATTERN COLOR QUARTZ
- 8. ANODIZED ALUMINUM CURTAIN WALL MULLIONS
- 9. SUNGUARD\* INSULATED GLASS UNIT SUPERNEUTRAL 54
- 10. INSULATED GLASS UNIT SPANDREL COLOR WHITE

### SAMPLE BOARDS WILL BE PROVIDED AT HEARING

- 11. ANODIZED ALUMINUM METAL PANEL CUSTOM PERFORATION PATTERN
- 12. ANODIZED ALUMINUM METAL PANEL 1" DIAMETER PERFORATION PATTERN
- 13. MILL FINISHED ALUMINUM METAL PANEL NO PERFORATION PATTERN
- 14. BENJAMIN MOORE\* PAINT COLOR RACCOON FUR DARK GRAY
- 15. RED METAL PANEL @ ESCALATOR ENCLOSURE
- 16. RED FABRIC SCRIM @ LIGHT BANNERS
- **17. GLASS PV PANELS**
- **18. DEEP TRAY GREEN ROOF SYSTEM**