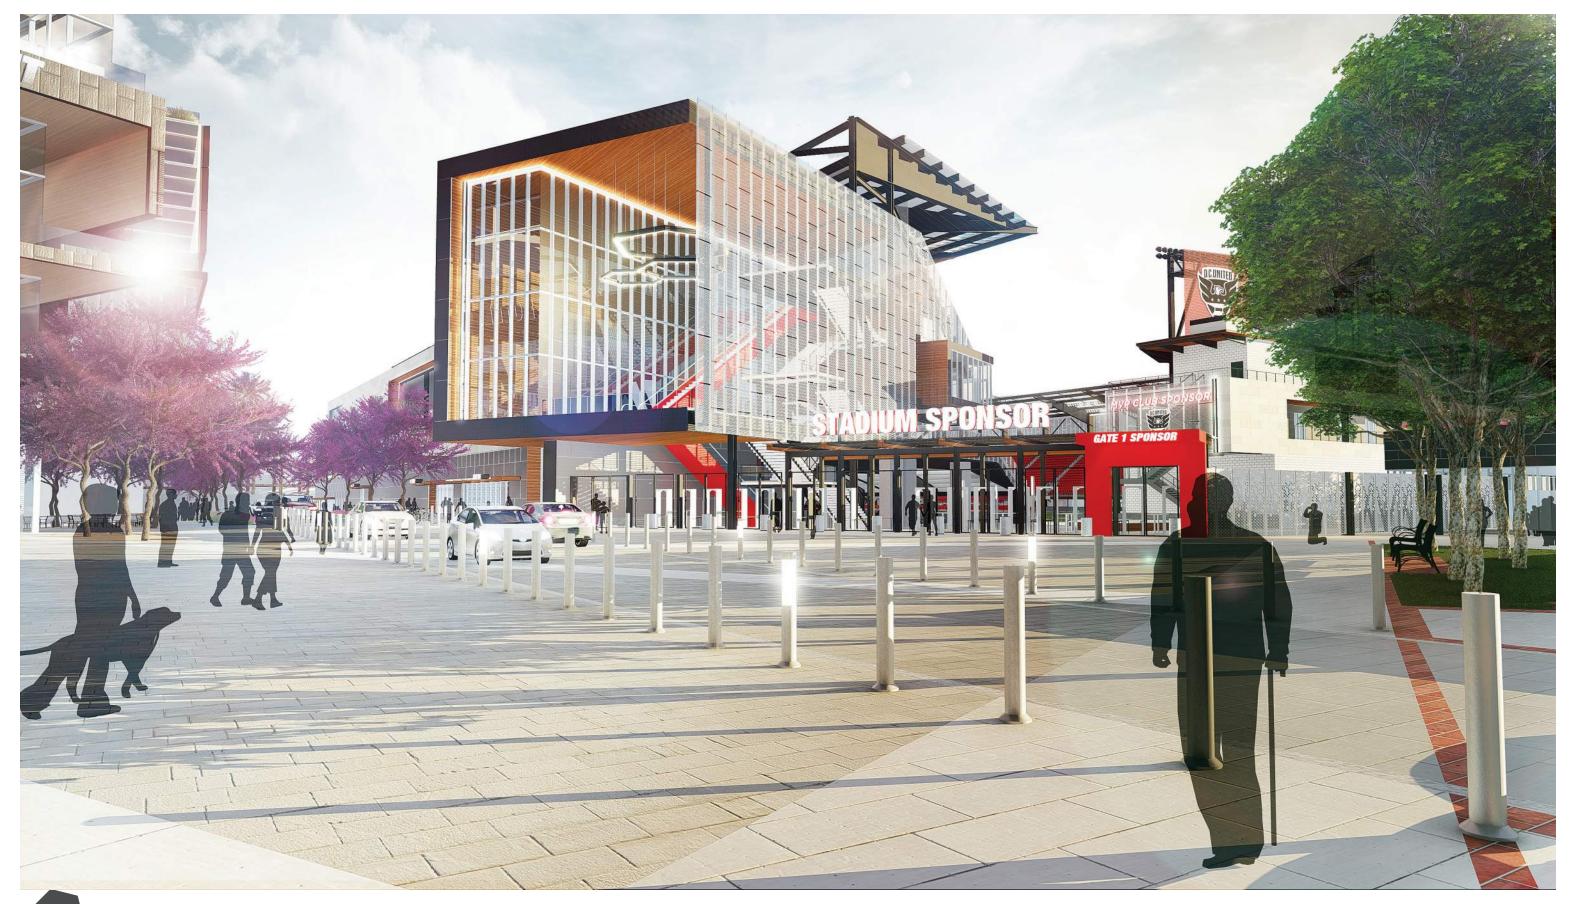

NORTHEAST ENTRY GATE ELEVATED RENDERING

- 1. CAST-IN-PLACE CONCRETE RANDOM WOOD PLANK FORM-LINER -COLOR GRAY
- 2. EQUITONE\* [tective] FIBRE CEMENT FACADE PANEL COLOR TE80
- 3. EQUITONE\* [tective] FIBRE CEMENT FACADE PANEL COLOR TEOO
- 4. EQUITONE\* [tective] FIBRE CEMENT FACADE PANEL COLOR TE10
- 5. EQUITONE [tective] FIBRE CEMENT FACADE PANEL COLOR TE60
- 6. PRODEMA\* NATURAL WOOD FINISHED PANEL COLOR RUSTIK
- 7. VMZ\* ZINC METAL PANEL INTERLOCKING PATTERN COLOR QUARTZ
- 8. ANODIZED ALUMINUM CURTAIN WALL MULLIONS
- 9. SUNGUARD\* INSULATED GLASS UNIT SUPERNEUTRAL 54
- 10. INSULATED GLASS UNIT SPANDREL COLOR WHITE

### SAMPLE BOARDS WILL BE PROVIDED AT HEARING

- 11. ANODIZED ALUMINUM METAL PANEL CUSTOM PERFORATION PATTERN
- 12. ANODIZED ALUMINUM METAL PANEL 1" DIAMETER PERFORATION PATTERN
- 13. MILL FINISHED ALUMINUM METAL PANEL NO PERFORATION PATTERN
- 14. BENJAMIN MOORE\* PAINT COLOR RACCOON FUR DARK GRAY
- 15. RED METAL PANEL @ ESCALATOR ENCLOSURE
- 16. RED FABRIC SCRIM @ LIGHT BANNERS
- **17. GLASS PV PANELS**
- **18. DEEP TRAY GREEN ROOF SYSTEM**