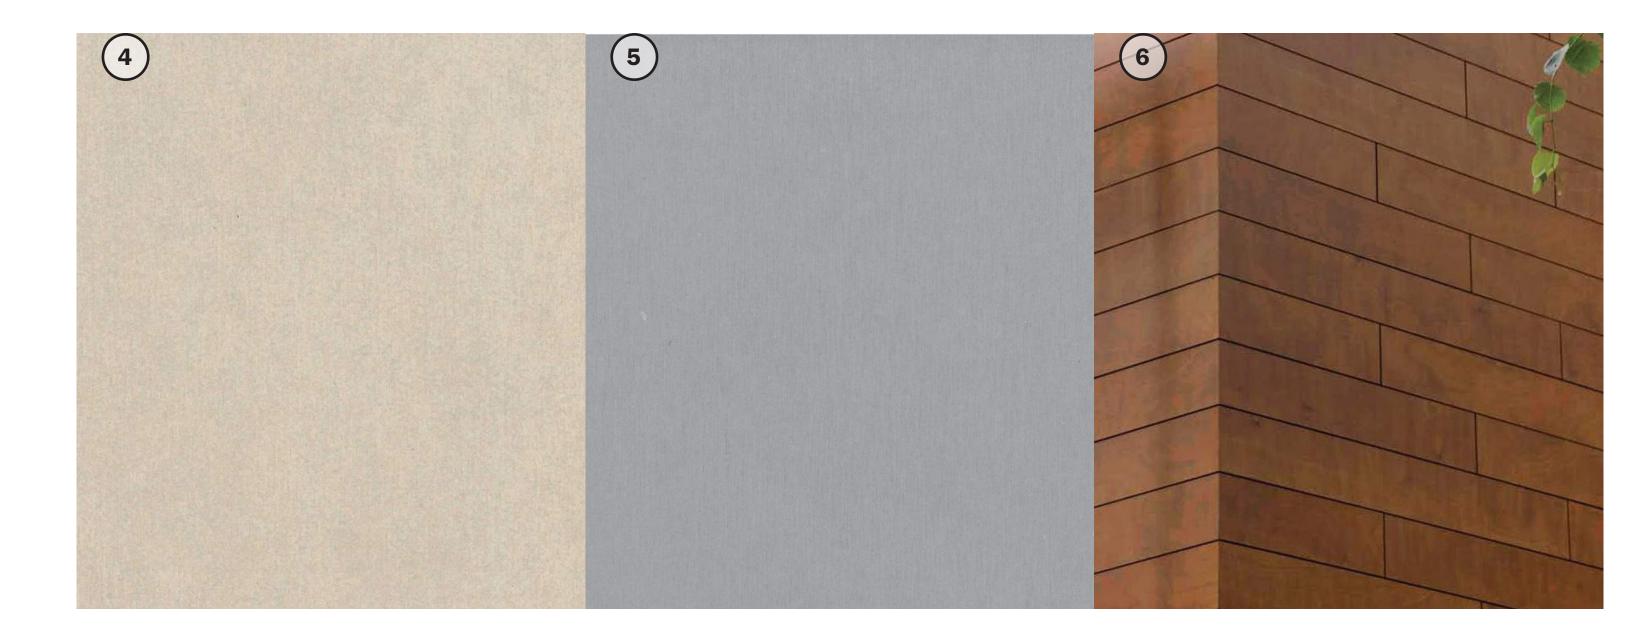

- 1. CAST-IN-PLACE CONCRETE RANDOM WOOD PLANK FORM-LINER -COLOR GRAY
- 2. EQUITONE\* [tective] FIBRE CEMENT FACADE PANEL COLOR TE80
- 3. EQUITONE\* [tective] FIBRE CEMENT FACADE PANEL COLOR TEOO
- 4. EQUITONE\* [tective] FIBRE CEMENT FACADE PANEL COLOR TE10
- 5. EQUITONE [tective] FIBRE CEMENT FACADE PANEL COLOR TE60
- 6. PRODEMA\* NATURAL WOOD FINISHED PANEL COLOR RUSTIK
- 7. VMZ\* ZINC METAL PANEL INTERLOCKING PATTERN COLOR QUARTZ
- 8. ANODIZED ALUMINUM CURTAIN WALL MULLIONS
- 9. SUNGUARD\* INSULATED GLASS UNIT SUPERNEUTRAL 54
- 10. INSULATED GLASS UNIT SPANDREL COLOR WHITE

### SAMPLE BOARDS WILL BE PROVIDED AT HEARING

- 11. ANODIZED ALUMINUM METAL PANEL CUSTOM PERFORATION PATTERN
- 12. ANODIZED ALUMINUM METAL PANEL 1" DIAMETER PERFORATION PATTERN
- 13. MILL FINISHED ALUMINUM METAL PANEL NO PERFORATION PATTERN
- 14. BENJAMIN MOORE\* PAINT COLOR RACCOON FUR DARK GRAY
- 15. RED METAL PANEL @ ESCALATOR ENCLOSURE
- 16. RED FABRIC SCRIM @ LIGHT BANNERS
- **17. GLASS PV PANELS**
- **18. DEEP TRAY GREEN ROOF SYSTEM**