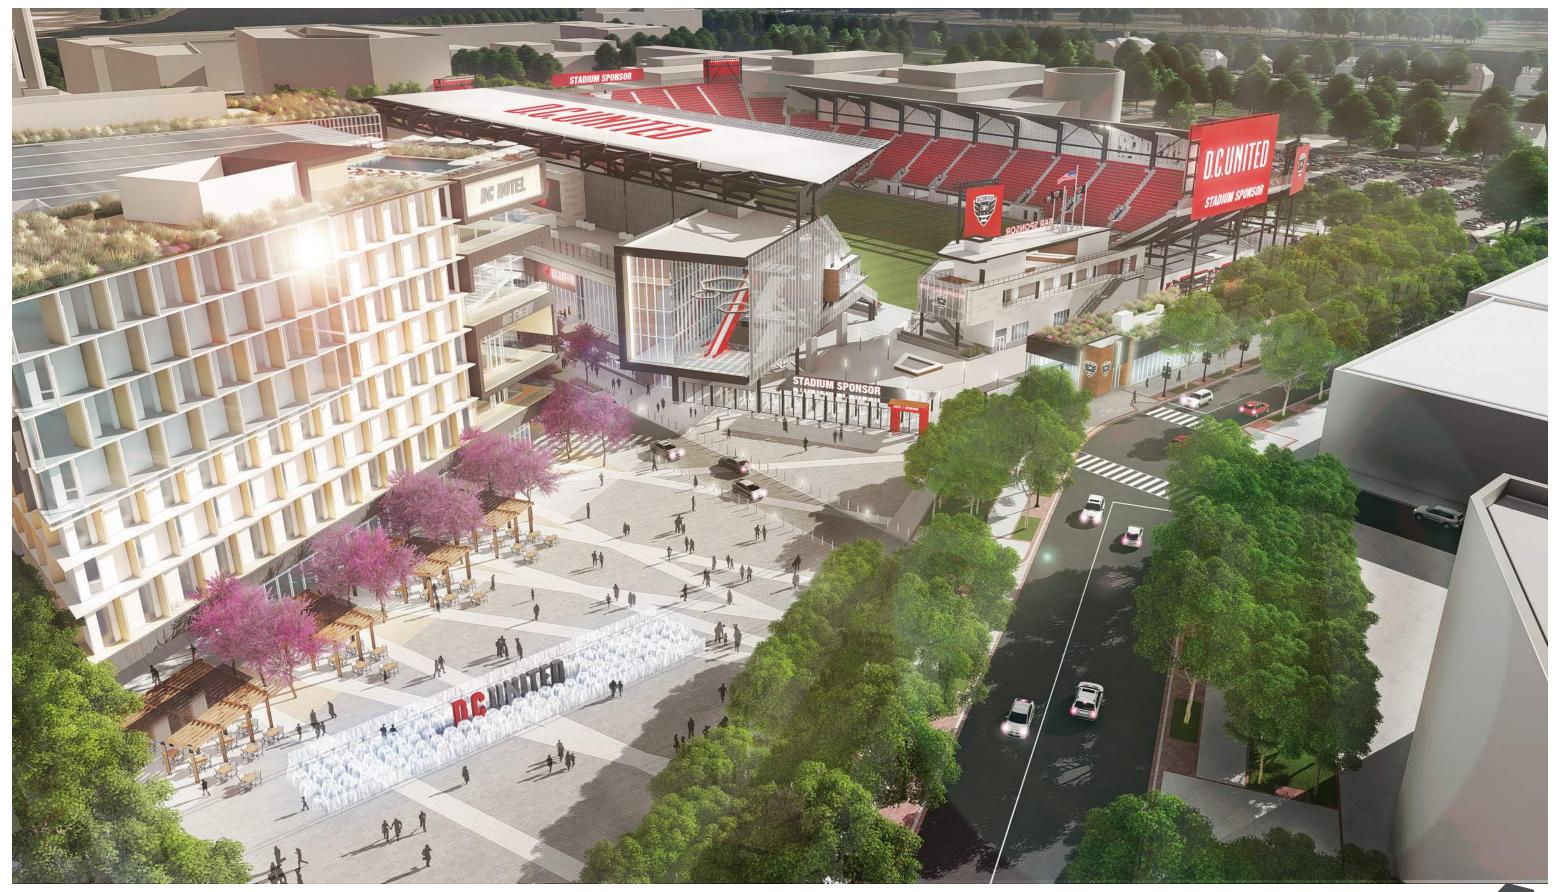

5.07 1" DIA. PERF PATTERN - SCALE 1/1 -ANODIZED ALUMINUM

CUSTOM PERF PATTERN - SCALE 1/1 -ANODIZED ALUMINUM 5.08

NORTHEAST AERIAL RENDERING W/ PARCEL B DEVELOPMENT

- 1. CAST-IN-PLACE CONCRETE RANDOM WOOD PLANK FORM-LINER -COLOR GRAY
- 2. EQUITONE\* [tective] FIBRE CEMENT FACADE PANEL COLOR TE80
- 3. EQUITONE\* [tective] FIBRE CEMENT FACADE PANEL COLOR TEOO
- 4. EQUITONE\* [tective] FIBRE CEMENT FACADE PANEL COLOR TE10
- 5. EQUITONE [tective] FIBRE CEMENT FACADE PANEL COLOR TE60
- 6. PRODEMA\* NATURAL WOOD FINISHED PANEL COLOR RUSTIK
- 7. VMZ\* ZINC METAL PANEL INTERLOCKING PATTERN COLOR QUARTZ
- 8. ANODIZED ALUMINUM CURTAIN WALL MULLIONS
- 9. SUNGUARD\* INSULATED GLASS UNIT SUPERNEUTRAL 54
- 10. INSULATED GLASS UNIT SPANDREL COLOR WHITE