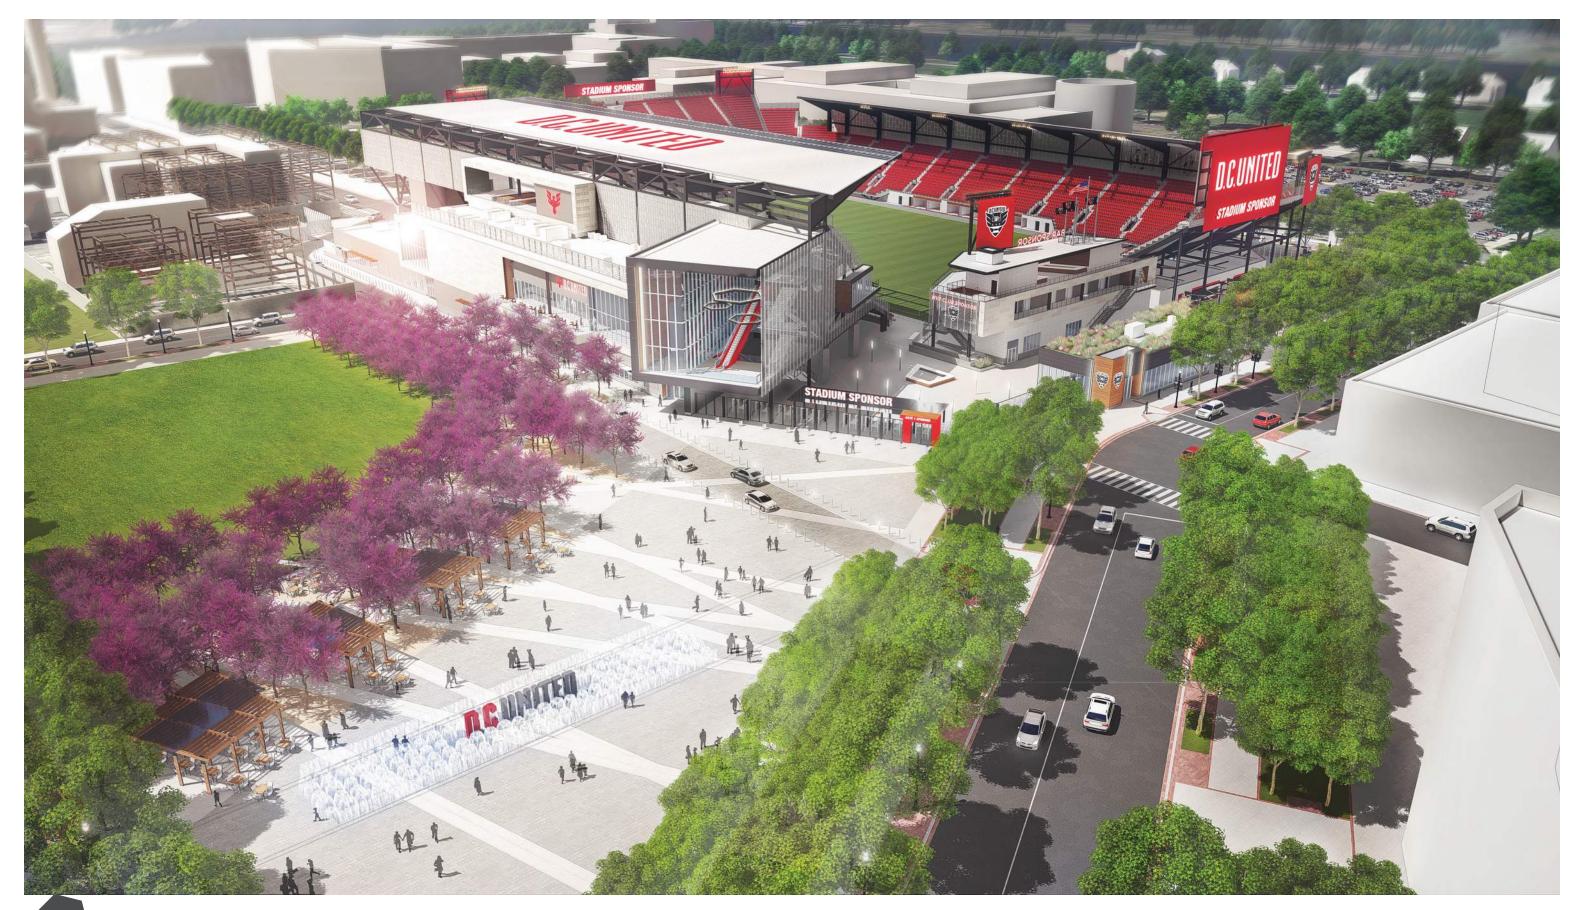

5.07 1" DIA. PERF PATTERN - SCALE 1/1 -ANODIZED ALUMINUM

CUSTOM PERF PATTERN - SCALE 1/1 -ANODIZED ALUMINUM 5.08

NORTHEAST AERIAL RENDERING W/ PARCEL B DEVELOPMENT

- 1. CAST-IN-PLACE CONCRETE RANDOM WOOD PLANK FORM-LINER -COLOR GRAY
- 2. EQUITONE\* [tective] FIBRE CEMENT FACADE PANEL COLOR TE80
- 3. EQUITONE\* [tective] FIBRE CEMENT FACADE PANEL COLOR TEOO
- 4. EQUITONE\* [tective] FIBRE CEMENT FACADE PANEL COLOR TE10
- 5. EQUITONE [tective] FIBRE CEMENT FACADE PANEL COLOR TE60
- 6. PRODEMA\* NATURAL WOOD FINISHED PANEL COLOR RUSTIK
- 7. VMZ\* ZINC METAL PANEL INTERLOCKING PATTERN COLOR QUARTZ
- 8. ANODIZED ALUMINUM CURTAIN WALL MULLIONS
- 9. SUNGUARD\* INSULATED GLASS UNIT SUPERNEUTRAL 54
- 10. INSULATED GLASS UNIT SPANDREL COLOR WHITE